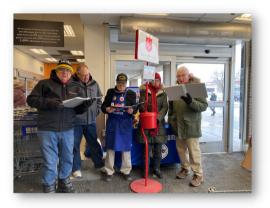

### Royal Oak Lions Spread Holiday Cheer

The Royal Oak Lions raised \$12,015.42 for the Salvation Army red kettle drive. It is the twelfth year in a row of over \$11,500. Eight Lions and several friends and family put in 87 hours. They also adopted two families for Christmas.

Lion Bob Westbury is in the first photo. His choir friend Matt Kozlowski is with him in the 2nd photo. More former choir members join in on the last photo taken on December 24th when \$1,534.91 was collected in 5 1/2 hours of caroling.