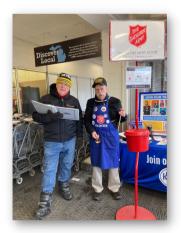

### Royal Oak Lions Spread Holiday Cheer

The Royal Oak Lions raised \$12,015.42 for the Salvation Army red kettle drive. It is the twelfth year in a row of over \$11,500. Eight Lions and several friends and family put in 87 hours. They also adopted two families for Christmas.

Lion Bob Westbury is in the first photo. His choir friend Matt Kozlowski is with him in the 2nd photo. More former choir members join in on the last photo taken on December 24th when \$1,534.91 was collected in 5 1/2 hours of caroling.