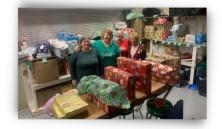

I want to again thank all of you for stepping up with your sock donations. You guys are amazing! VDGs Kelley and Rhonda, along with myself sorted and split the socks up. We were able to provide over 4000 pairs each to MCREST and Grace Centers for Hope on December 17th. Both organizations were mind blown. This is what we do as Lions and you proved it. As a reminder, if your club has not reported a service project this year on MyLion, this is the perfect project to report.