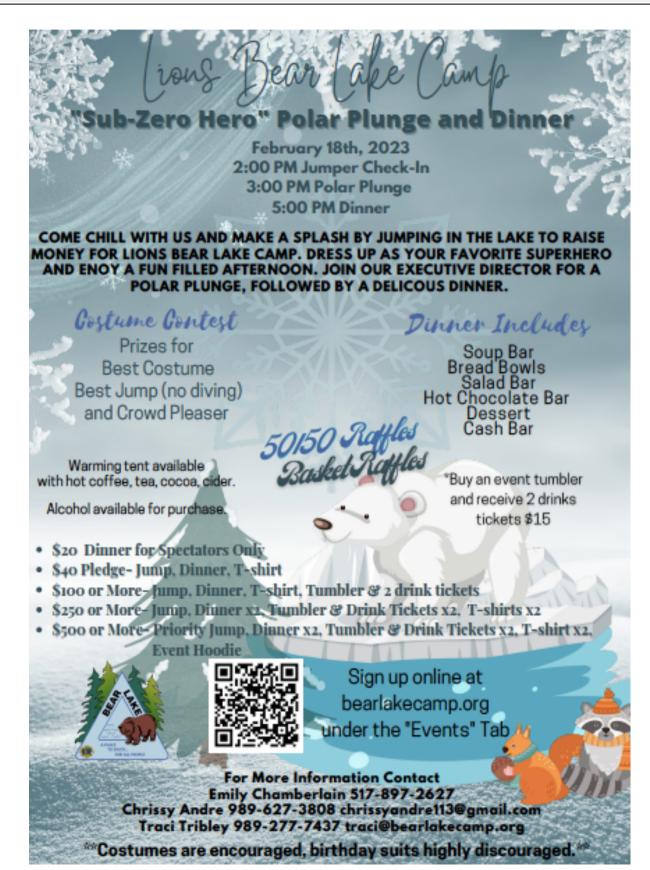

#### **Fundraiser Updates**

Saturday, February 18, 2023, will be the Sub-Zero Hero Polar Plunge at the camp. This is a new family event put on by the Lions Bear Lake Camp staff. This is a family fun afternoon event, with hot refreshments and dinner. See all the details on the attached flyer. There are over 75 people already signed up, and all MD11 and SD10 governors were challenged by DG Lion and Executive Director Traci Tribley to be part of the event and show support for the camp.