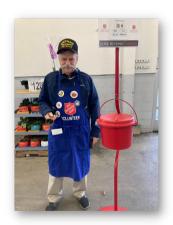

### Royal Oak Lions Spread Holiday Cheer

The Royal Oak Lions raised \$12,015.42 for the Salvation Army red kettle drive. It is the twelfth year in a row of over \$11,500. Eight Lions and several friends and family put in 87 hours. They also adopted two families for Christmas.

Lion Bob Westbury is in the first photo. His choir friend Matt Kozlowski is with him in the 2nd photo. More former choir members join in on the last photo taken on December 24th when \$1,534.91 was collected in 5 1/2 hours of caroling.