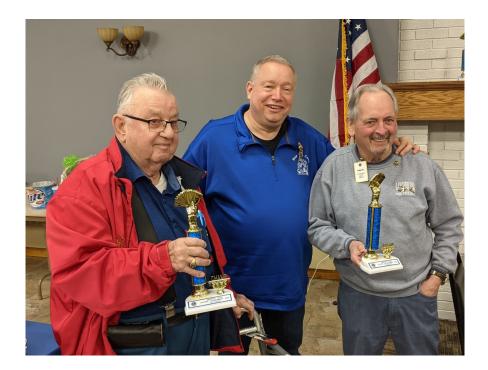

# What's Going On Around the District??

The District 11-A2 Euchre Tournament, sponsored by the Eastpointe Lions Club, was held at the Fraser Lion's Den on February 20th

PDG Tom "Too Tall" Hill and Lion Lester Dobberowsky took First Place in the tournament and are shown here alongside Governor Leach with their trophies. Congrats fellas!