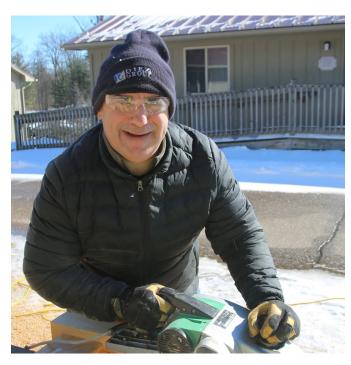

Renovations are ongoing at the Lions Bear Lake Camp and include electrical upgrades, carpet replacement, drywall repair and painting. Six out of the ten cabins are finished but much work remains. Thanks to all who have pitched in to help get the camp ready for the kids!

Browning Power Systems worked to install a new 22KW generator for the cabins.

The bunkbeds are literally the exact size of the openings so it takes some wrangling to get them out and taken apart.

ZC Jim Diez works to trim the bunkbed frames down just enough to make them fit back into their spaces more easily.