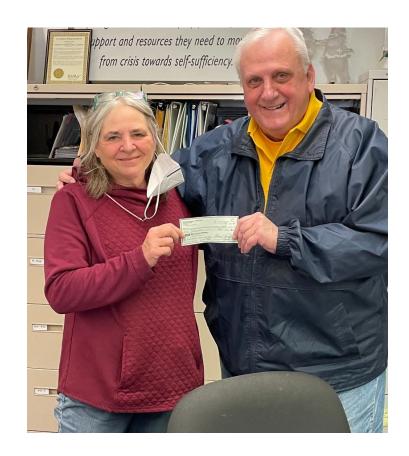

Second Place in the tournament was awarded to PDG Jim Bone and Lion Tracy Antrikin. Well done!

Third Place was awarded to Lion Wally Stamper and Lion David Gentile. A fun time was held by all!

Lion Jerry Baumgart of the
Clarkston Area Lions Club recently
delivered a \$1,000 check to
Michele Robinson, Manager of the
Lighthouse Food Pantry in
Clarkston. The funds will be used
to purchase food items that are
not received through donations.