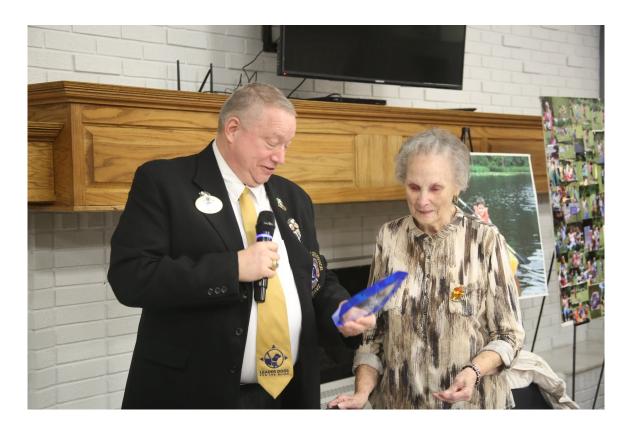

Lion Jim Lykins is shown here providing a little brute force in order to get the bunkbeds apart!

It was a special night for many reasons at the Bear Lake Kick-off Dinner held on February 16 at the Fraser Lions Den. The very first Al Kassin Fellowship was presented to the family of "Big Al" Kassin in honor of his legacy as the founder of the Lions Bear Lake Camp. Governor Jim Leach, Jr. presented Elsie Kassin with the award in the presence of her family and those who knew and loved "Big Al".