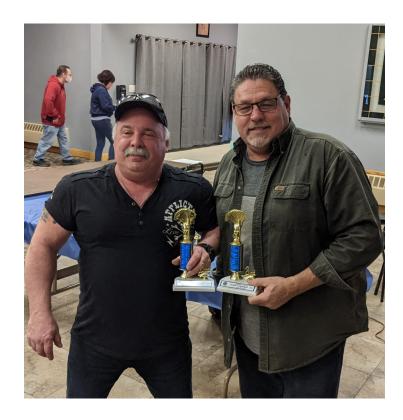

Second Place in the tournament was awarded to PDG Jim Bone and Lion Tracy Antrikin. Well done!

Third Place was awarded to Lion Wally Stamper and Lion David Gentile. A fun time was held by all!

Lion Jerry Baumgart of the
Clarkston Area Lions Club recently
delivered a \$1,000 check to
Michele Robinson, Manager of the
Lighthouse Food Pantry in
Clarkston. The funds will be used
to purchase food items that are
not received through donations.