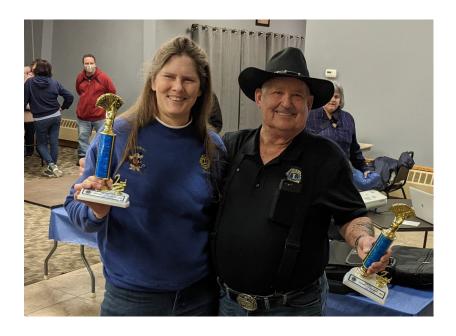

# What's Going On Around the District??

The District 11-A2 Euchre Tournament, sponsored by the Eastpointe Lions Club, was held at the Fraser Lion's Den on February 20th

PDG Tom "Too Tall" Hill and Lion Lester Dobberowsky took First Place in the tournament and are shown here alongside Governor Leach with their trophies. Congrats fellas!