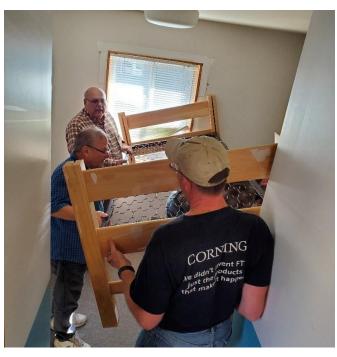

Renovations are ongoing at the Lions Bear Lake Camp and include electrical upgrades, carpet replacement, drywall repair and painting. Six out of the ten cabins are finished but much work remains. Thanks to all who have pitched in to help get the camp ready for the kids!

Browning Power Systems worked to install a new 22KW generator for the cabins.

The bunkbeds are literally the exact size of the openings so it takes some wrangling to get them out and taken apart.

ZC Jim Diez works to trim the bunkbed frames down just enough to make them fit back into their spaces more easily.