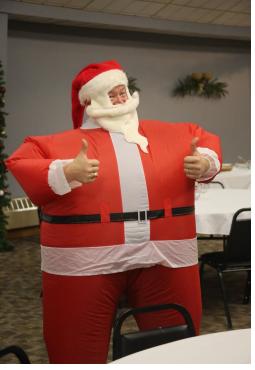

## What's Going On Around the District??

A great time was had by all who came out to the District 11-A2 Christmas Party, held on December 10 at the Fraser Lions Den.
Governor Jim Leach, Jr and our beautiful First Lady Kim ushered in the holidays sporting their ugly Christmas gear. Santa was on hand to declare Lion Lauraine Pettinato and PDG Joe Wilson the co-winners of the ugly sweater contest.