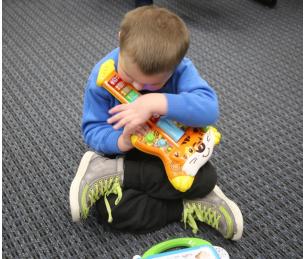

For several years now the Lake Orion Lions Club has sponsored a special child at Penrickton named DJ. The club has seen to it that both he and his mother Katie enjoy a wonderful Christmas holiday each year. Due to COVID restriction put in place to protect the staff and children at Penrickton only a few Lions were allowed to visit this year. Lion Jim Lykins and Lion Lauraine Pettinato are shown here with DJ during their visit. Jim commented that he was shocked at how much DJ had grown since his last visit and at how well he got around the center. As is clear from the photos, DJ loved the guitar and other toys that he received!