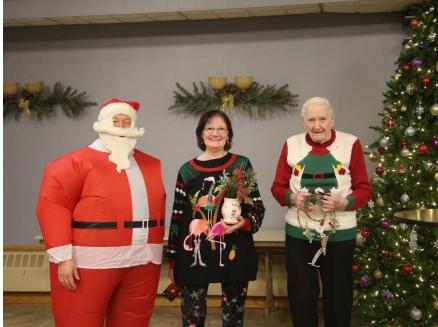

## What's Going On Around the District??

A great time was had by all who came out to the District 11-A2 Christmas Party, held on December 10 at the Fraser Lions Den.
Governor Jim Leach, Jr and our beautiful First Lady Kim ushered in the holidays sporting their ugly Christmas gear. Santa was on hand to declare Lion Lauraine Pettinato and PDG Joe Wilson the co-winners of the ugly sweater contest.