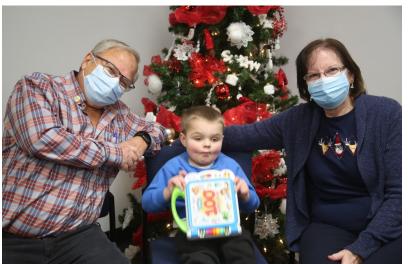

For several years now the Lake Orion Lions Club has sponsored a special child at Penrickton named DJ. The club has seen to it that both he and his mother Katie enjoy a wonderful Christmas holiday each year. Due to COVID restriction put in place to protect the staff and children at Penrickton only a few Lions were allowed to visit this year. Lion Jim Lykins and Lion Lauraine Pettinato are shown here with DJ during their visit. Jim commented that he was shocked at how much DJ had grown since his last visit and at how well he got around the center. As is clear from the photos, DJ loved the guitar and other toys that he received!