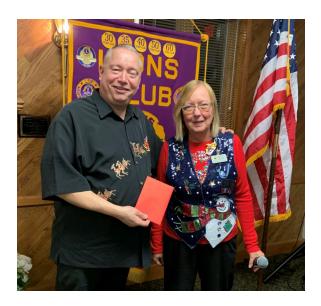

Wishing You a Blessed and a Happy

New Year!!!!

The Rochester Lions Club recently held their Christmas celebration. Club President Kathy Gladd is shown here presenting Governor Leach with a check for the Oxford High School fund. PDG Leo Schaefer, his lovely wife Sharon and PDG Joe Wilson were also in attendance.