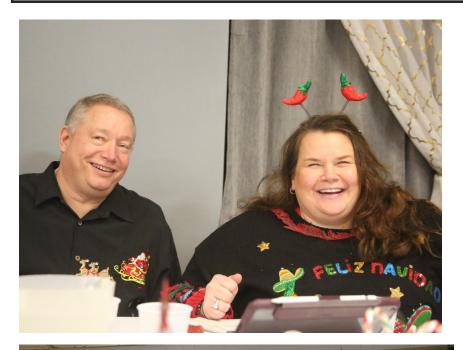

December was a very busy month!
Many clubs had holiday events and
were out helping in their communities to
make sure that everyone had a great
Christmas. I want to thank all of the
Lions that were able to come out and be
part of the District Christmas party. It

was smaller than it has been in the past, but we have not had one in several years so hopefully this is just a start to building it back up again. Some really great food, some awesome Christmas sweaters and a lot of laughter made for a wonderful start to the entire holiday season.

## What's Going On Around the District??

A great time was had by all who came out to the District 11-A2 Christmas Party, held on December 10 at the Fraser Lions Den.
Governor Jim Leach, Jr and our beautiful First Lady Kim ushered in the holidays sporting their ugly Christmas gear. Santa was on hand to declare Lion Lauraine Pettinato and PDG Joe Wilson the co-winners of the ugly sweater contest.