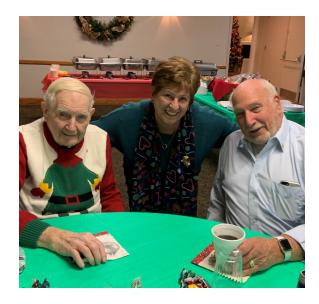

## What's Going On Around the District??

A great time was had by all who came out to the District 11-A2 Christmas Party, held on December 10 at the Fraser Lions Den.
Governor Jim Leach, Jr and our beautiful First Lady Kim ushered in the holidays sporting their ugly Christmas gear. Santa was on hand to declare Lion Lauraine Pettinato and PDG Joe Wilson the co-winners of the ugly sweater contest.