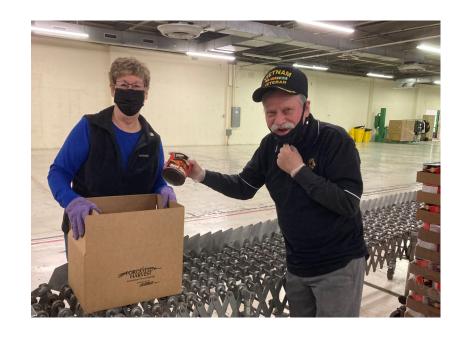

## What's Going On Around the District??

Four members of the Royal Oak Lions Club (and one spouse!) volunteered at Forgotten Harvest on January 24th in observance of World Hunger Awareness. 541 boxes of non-perishable food were packed for distribution!

Shown here are Lion Bob Westbury, Lion Mary Lambrix, Lion Laura Mastracci, spouse Mark Mastracci and Lion Maureen Elliott at the distribution center.

Lions Bob Westbury and Laura Mastracci are shown here on the distribution line. Another excellent volunteer opportunity for the Royal Oak Lions Club!