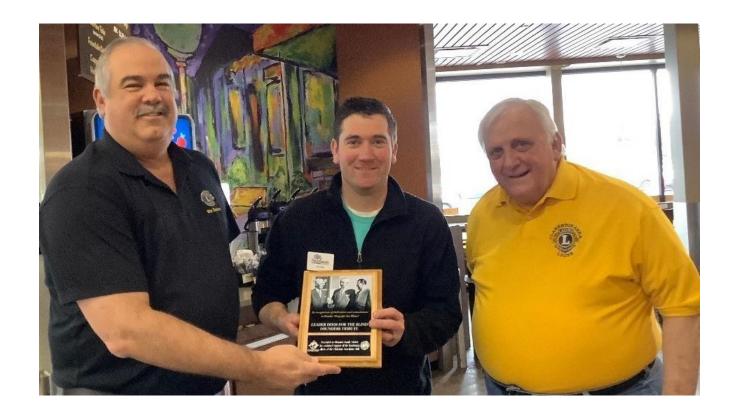

Clarkston Area Lions President Bob Murdock (left) and Treasurer Jerry Baumgart (right) recently presented Ryan Pizzo of Neiman's Family Market with the Leader Dogs for the Blind Founders Tribute plaque in recognition of Neiman's ongoing support of Lions Club fundraising activities.