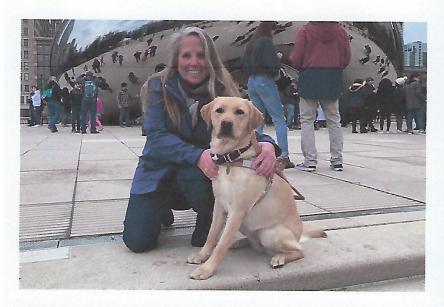

Clarkston Area Lions President Bob Murdock (left) and Treasurer Jerry Baumgart (right) recently presented Ryan Pizzo of Neiman's Family Market with the Leader Dogs for the Blind Founders Tribute plaque in recognition of Neiman's ongoing support of Lions Club fundraising activities.