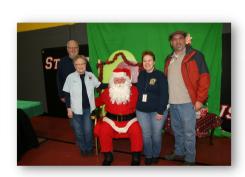

## Richmond Lions Bring Santa to Town

275 attended the Richmond Lions annual club community service event. (Coordinated by Richmond Lions Chris and Brandie DeVos)

Kidsight: Richmond Lions Dennis Bolen and Charlene Ostby did check-in and Rhonda Furby did the screenings. (DG Shawn Blaszcyk came in support of the event and they all had a photo with Santa) 21 kids were screened and 1 was referred. Two leader dog pups attended: Barney and LeRoy... Barney loved Santa and was even caught giving Santa a kiss!