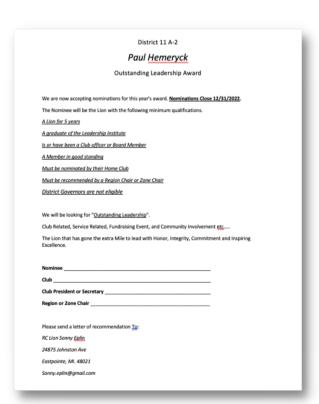

LMSF "Hall of Fame application, due by 12-31-22 and sent to Governor Shawn.

Click on the image at right to find the application online.

The District 11 A-2 Paul Hemeryck Outstanding Leadership Award application is now open.

Nominations are due to RC Lion Sonny Eplin by 12/31/2022.

The Nominee will be the Lion with the following minimum qualifications.

- A Lion for 5 years
- A graduate of the Leadership Institute
- Is or have been a Club officer or Board Member
- A Member in good standing
- Must be nominated by their Home Club
- Must be recommended by a Region Chair or Zone Chair
- District Governors are not eligible