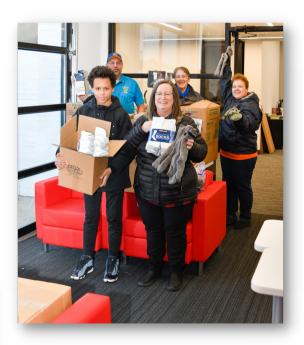

## **2VDG Monthly Submission**

"The most effective way to do it, is to do it." Amelia Earhart

And we did it! Together! No, I don't have any final numbers, but we got together and collected a large number of socks! I want to say THANK YOU from the bottom of my heart for every single pair! This is a fabulous thing we have done.

### Sock Drive Success!

On Saturday, VDGs Kelley, Rhonda, and DG Shawn met with and donated the socks all of you collected to MCREST in Macomb and Grace of Hope Centers in Oakland. Final numbers will be given at the Cabinet meeting in January but at least 4,000 pairs were provided to each organization. Thank you for all your efforts and VDG Kelley for allowing us to use her office as a staging location.