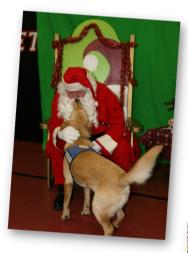

## Richmond Lions Bring Santa to Town

275 attended the Richmond Lions annual club community service event. (Coordinated by Richmond Lions Chris and Brandie DeVos)

Kidsight: Richmond Lions Dennis Bolen and Charlene Ostby did check-in and Rhonda Furby did the screenings. (DG Shawn Blaszcyk came in support of the event and they all had a photo with Santa) 21 kids were screened and 1 was referred. Two leader dog pups attended: Barney and LeRoy... Barney loved Santa and was even caught giving Santa a kiss!