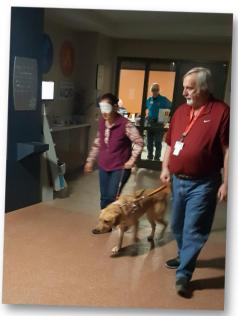

## Lions Charity Poker Raises \$5k for Leader Dogs

The Milford Huron Valley Lions Club has been active with several engaging events over the past several months. Our Club regularly participates in Charity Poker fundraiser events four times per year, and this endeavor has proven to be very lucrative. Members of our club visited Leader Dogs for a personalized tour through the facility, led by our host Mike Dengate. Zone Chairperson Cheryl Satterthwaite joined us afterward for pizza and our November monthly meeting. We have several new members who fully enjoyed the experience, including a walk with ambassador dog Finn and volunteer Mike. Eight members of our club also attended the Leader Dog Kickoff Dinner at the Somerset Inn on December 1, at which our newest club members Barbara Ryan and Kathy Mouradian presented our club's donation of \$5,000 to Leader Dogs.