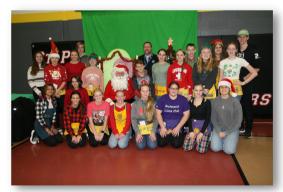

## Richmond Lions Bring Santa to Town

275 attended the Richmond Lions annual club community service event. (Coordinated by Richmond Lions Chris and Brandie DeVos)

Kidsight: Richmond Lions Dennis Bolen and Charlene Ostby did check-in and Rhonda Furby did the screenings. (DG Shawn Blaszcyk came in support of the event and they all had a photo with Santa) 21 kids were screened and 1 was referred. Two leader dog pups attended: Barney and LeRoy... Barney loved Santa and was even caught giving Santa a kiss!

Many middle and high school kids from Richmond, Memphis and Armada as well as St. Peter Lutheran school assisted with waiting tables, clean-up.