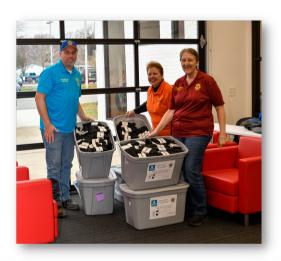

### Sock Drive Success!

On Saturday, VDGs Kelley, Rhonda, and DG Shawn met with and donated the socks all of you collected to MCREST in Macomb and Grace of Hope Centers in Oakland. Final numbers will be given at the Cabinet meeting in January but at least 4,000 pairs were provided to each organization. Thank you for all your efforts and VDG Kelley for allowing us to use her office as a staging location.