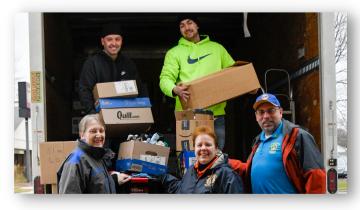

### Sock Drive Success!

On Saturday, VDGs Kelley, Rhonda, and DG Shawn met with and donated the socks all of you collected to MCREST in Macomb and Grace of Hope Centers in Oakland. Final numbers will be given at the Cabinet meeting in January but at least 4,000 pairs were provided to each organization. Thank you for all your efforts and VDG Kelley for allowing us to use her office as a staging location.