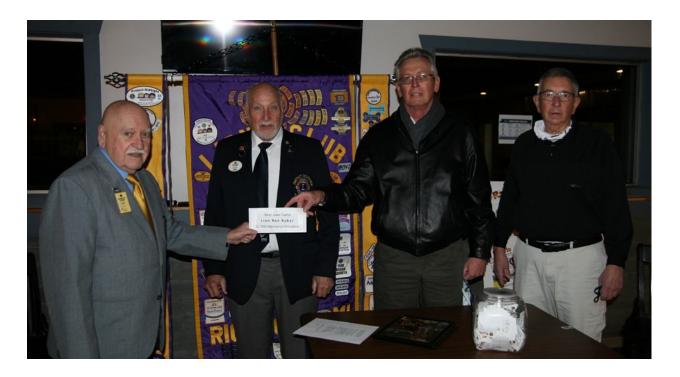

The Richmond Lions Club recently received a generous memorial donation from the family of long-time Lion Ron Rybar who passed away on October 24 of last year. The gift of \$1000 has been given to the Bear Lake Camp. Shown here (from L to R) are PDG and bear Lake Camp Board Member Rich Pfeiffer , District Governor Leo Schaefer, Club Vice-Chair Bob Szalka and President Keith Rengert.