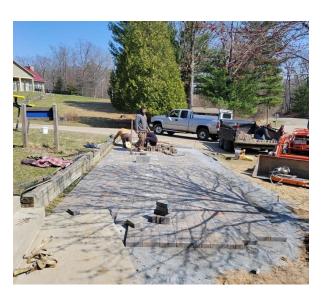

Volunteers gathered at the Bear Lake Camp recently to install brick pavers. Many of the pavers have the names of Lions who have given generously of their time and resources to the camp and to their respective districts. The campers will very much appreciate this capital improvement as sessions resume. Where there is a need, there is a Lion!!