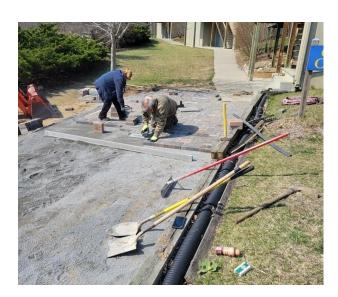

Volunteers gathered at the Bear Lake Camp recently to install brick pavers. Many of the pavers have the names of Lions who have given generously of their time and resources to the camp and to their respective districts. The campers will very much appreciate this capital improvement as sessions resume. Where there is a need, there is a Lion!!