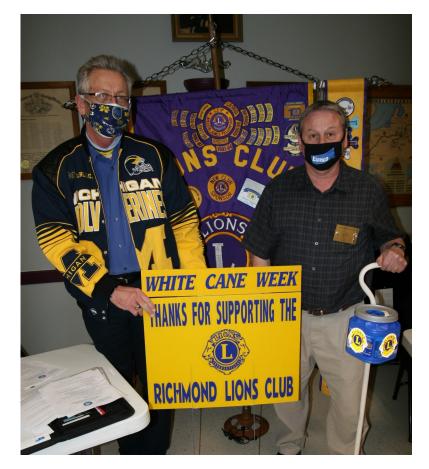

The Richmond Lions Club is busy collecting for White Cane. Shown here are co-chairs Bob Szalka and John Malburg.