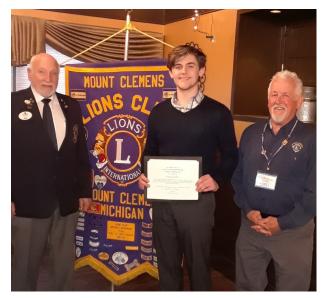

# What's Going On Around the District??

The Mount Clemens Lions Club recently awarded their annual scholarship to a deserving student, Lucas Graber. Despite the COVID Pandemic, the club was able to raise funds and provide Lucas with a much-needed \$2500 scholarship! Nice work!!!