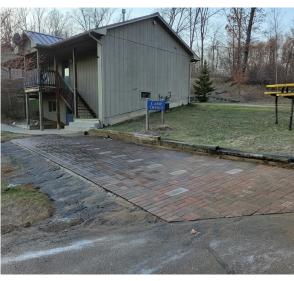

Volunteers gathered at the Bear Lake Camp recently to install brick pavers. Many of the pavers have the names of Lions who have given generously of their time and resources to the camp and to their respective districts. The campers will very much appreciate this capital improvement as sessions resume. Where there is a need, there is a Lion!!