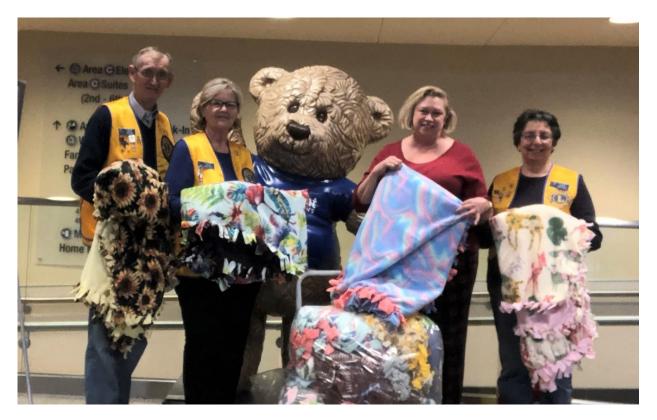

Troy Community Lions Jim Quinn, Barb Myhal, Deb Lines and Donna Quinn delivered 17 fleece knotted blankets to the Beaumont Troy Pediatric Cancer Center for kids to use while receiving chemotherapy. 10 club members made the blankets as part of the Troy Community Lions Childhood Cancer project .