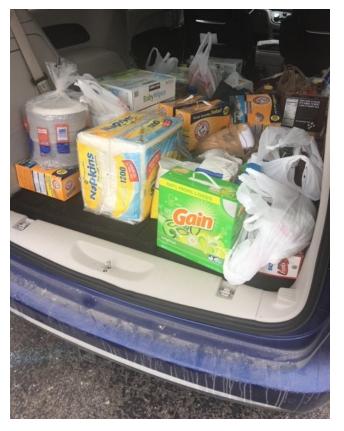

I want to extend a huge THANK YOU for all who participated in my fall project by providing donations to the Penrickton Center. It was a great success and you have all made me so proud to represent the Lioness Clubs of 11-A2. Our efforts produced a van filled from one end to the other, taking 6 overflowing wagons to haul everything in! In addition to providing essential items we also presented almost \$1,000.00 in gift cards and in cash donations! I am amazed at the support and generosity we were able to give to Penrickton and to the kids. I am passionate about everything we do as Lioness and about all of the charities that we support, but the kids are extra special to me. With your help, our District has made a tremendous impact on so many children as they reside at and/or attend Penrickton Center.