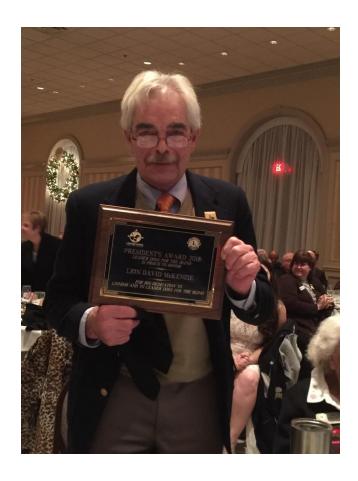

## Leader Dog Kick-off Dinner!!!!

Lion David McKenzie of the Rochester Lions Club received the Leader Dog President's Award for his dedication to Lionism and to Leader Dogs for the Blind... well done!!