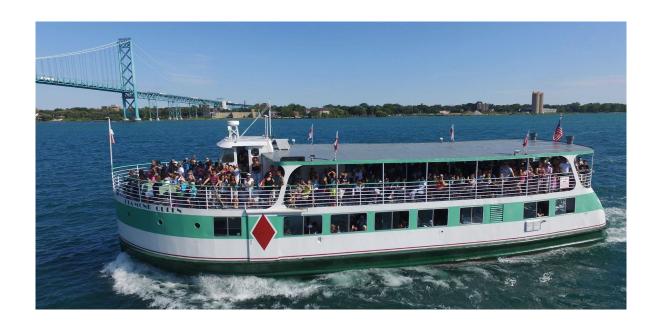

## The Detroit River Cruise Event is Back!!

May 11, 2019

This event, a District 11-A2 favorite, has returned after a 20 year absence. Enjoy an evening cruising the Detroit River on board the Diamond Belle. There will be dinner, drinks, dancing and 50/50 raffles!

Tickets are \$50 per person

Seating is limited to 90 people, so get your tickets now!!

Simply fill out the order form below, enclose a check and drop it in the mail. You can contact Bill or Maryalyce Lupher at walupher@outlook.com to get more information about the cruise. Tickets will be available at District meetings and events.

See additional details at www.diamondjack.com