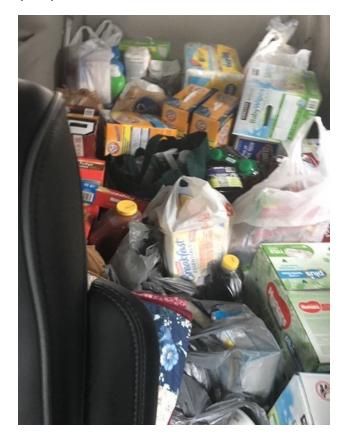

I want to extend a huge THANK YOU for all who participated in my fall project by providing donations to the Penrickton Center. It was a great success and you have all made me so proud to represent the Lioness Clubs of 11-A2. Our efforts produced a van filled from one end to the other, taking 6 overflowing wagons to haul everything in! In addition to providing essential items we also presented almost \$1,000.00 in gift cards and in cash donations! I am amazed at the support and generosity we were able to give to Penrickton and to the kids. I am passionate about everything we do as Lioness and about all of the charities that we support, but the kids are extra special to me. With your help, our District has made a tremendous impact on so many children as they reside at and/or attend Penrickton Center.