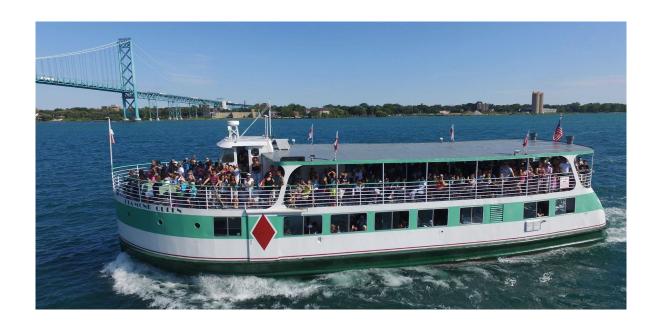

#### From the Editor...

Some months back I was approached by PDG Bill Lupher and Maryalyce Lupher who had an idea for resurrecting an event that was popular many years ago amongst the Lions of our District. They had a vision for an event designed for Lions to gather together for an evening of fun and fellowship; an event that would restore camaraderie and re-connect Lions from different clubs around the District. Their idea was to host an evening river cruise on the Detroit River and to invite everyone to attend.

The Detroit River Cruise Event will be held on May 11. Guests will board the Diamond Belle at 6:45 p.m. at the Rivard Plaza Dock, located at 1340 Atwater (between Milliken Park and the Renaissance Center in downtown Detroit). The cruise will begin at 7:00 p.m. and will last until 9:00 p.m. A buffet dinner will be served and a cash bar will be available. Musical entertainment will be provided by DJ Vincent Nieves. There will be a 50/50 drawing, raffles and door prizes.

## The Detroit River Cruise Event is Back!!

May 11, 2019

This event, a District 11-A2 favorite, has returned after a 20 year absence. Enjoy an evening cruising the Detroit River on board the Diamond Belle. There will be dinner, drinks, dancing and 50/50 raffles!