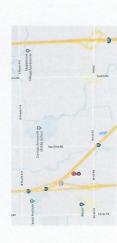

## DISTRICT 11-A2 REGION III MEETING Tuesday, February 12, 2019 Hosted by RC Tammi Graber And the New Baltimore Lions

Location: Hot Tamales Cantina Banquet room

33151 23 Mile Rd. Chesterfield MI 48047

Social - 6:00 P.M. - Dinner 6:45 P.M.

#### Please RSVP by February 6, 2019

Tammi Graber 51410 Fox Hill Trail New Baltimore MI 48047 586-883-4643

Checks Payable to: New Baltimore Lions

| Name(s):      |           |
|---------------|-----------|
| Club:         |           |
| Number @ \$15 | .00       |
|               | Total Due |