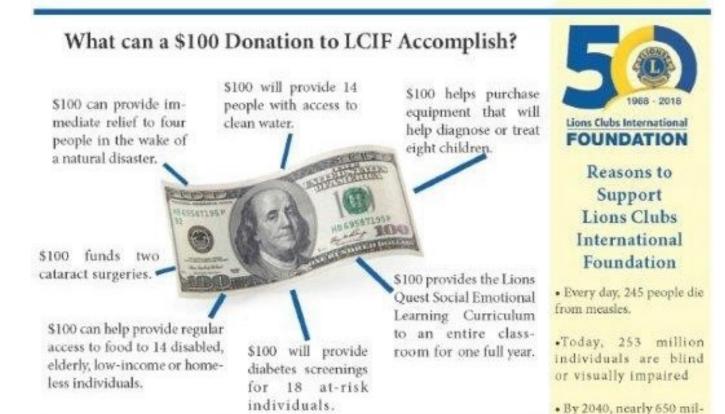

#### What is Campaign 100?

Campaign 100: LCIF Empowering Service is the foundation's next transformational campaign. The goal is to raise \$300 million dollars over the next three years to increase our global service impact. We will fight diabetes as well as expand our efforts in support of LCI's other global causes.

#### How can I help as a Lion?

Campaign 100 provides options for individual Lions to make pledges. These can be provided as a one-time donation, or broken up into annual or even monthly contribution. Pledge cards will be provided to your club in the coming months through your club's LCIF coordinator.

#### How can our club help support Campaign 100?

As with the variety of options given to individual Lions, Clubs can also pledge support in a variety of ways. It is important to note that all individual Lion donations/pledges within a club are credited to the club's total as well. One of the benchmark goals a club can join is to set a goal of raising enough funds that would equal to the same as if every club member gave \$750 per member. Achieving this benchmark would allow the club to be recognized by LCIF as a *Model Club*. These funds can be raised through fundraising efforts, individual pledges/donations or through seeking donations from community partners or non-Lions. There are so many options available. More information on these options will be available in the coming months.  Each night, more than 800 million people go to bed hungry.