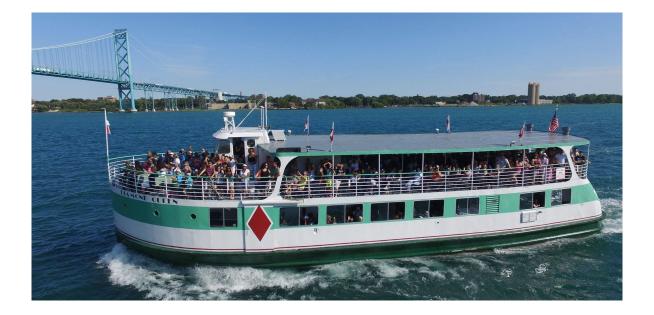

# The Detroit River Cruise Event is Back!!

May 11, 2019

This event, a District 11-A2 favorite, has returned after a 20 year absence. Enjoy an evening cruising the Detroit River on board the Diamond Belle. There will be dinner, drinks, dancing and 50/50 raffles!

Tickets are \$50 per person

Seating is limited to 90 people, so get your tickets now!! Simply fill out the order form below, enclose a check and drop it in the mail. You can contact Bill or Maryalyce Lupher at walupher@outlook.com to get more information about the cruise. Tickets will be available at District meetings and events.

See additional details at www.diamondjack.com